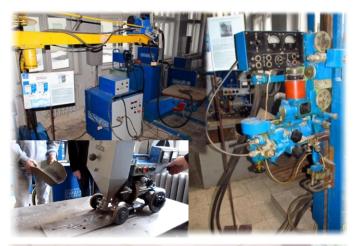

# **Teaching laboratories**

- Computer simulation and automatisation of welding processes
- Friction welding, resistance welding
- Automatic fusion welding
- Welded constructions, stresses and strains
- Manual arc welding and surfacing
- Restoration and protection of metal constructions elements

- Flame processing of of metals and quality control
- Theory of welding processes and metallography
- Welding power supplies
- Diagnostic of the stress-state of pipelines
- Corrosion and wear protection
- Regional educational centers of modern welding equipment (JSC Simferopol Motor Works and JSC Kahovskij factory of electric welding equipment)