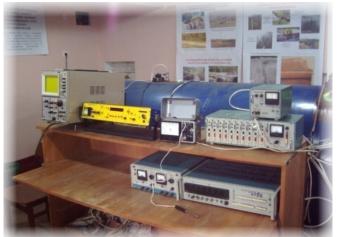

# **Teaching laboratories**

- Computer simulation and automatisation of welding processes
- Friction welding, resistance welding
- Automatic fusion welding
- Welded constructions, stresses and strains
- Manual arc welding and surfacing
- Restoration and protection of metal constructions elements

- Flame processing of of metals and quality control
- Theory of welding processes and metallography
- Welding power supplies
- Diagnostic of the stress-state of pipelines
- Corrosion and wear protection
- Regional educational centers of modern welding equipment (JSC Simferopol Motor Works and JSC Kahovskij factory of electric welding equipment)